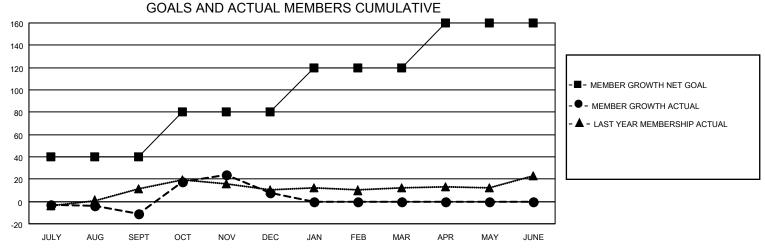

## ATION CONNECTIOUT

| LOCATION CONNECTICUT         |               |             | District 23 B |                       |                         | Results as of: 12/31/2022 |                                                    |  |
|------------------------------|---------------|-------------|---------------|-----------------------|-------------------------|---------------------------|----------------------------------------------------|--|
| Clubs                        |               |             |               | Members               |                         |                           |                                                    |  |
|                              | RESULTS FOR   | R 2022-2023 |               | RESULTS FOR 2022-2023 |                         |                           |                                                    |  |
| QUARTER                      | NEW CLUB GOAL | NEW CLUBS   | DROPPED CLUBS | QUARTER ME            | MBER GROWTH NET<br>GOAL | MEMBER GROWTH<br>ACTUAL   | DROPPED<br>MEMBERS ACTUAL<br>(including transfers) |  |
| JULY/AUG/SEPT<br>OCT/NOV/DEC | 0             | 0           | 0             | JULY/AUG/SEPT         | 40<br>40                | 32<br>64                  | 42<br>43                                           |  |
| JAN/FEB/MAR                  | 1             | 0           | 0             | JAN/FEB/MAR           | 40                      | 0                         | 0                                                  |  |
| APR/MAY/JUNE                 | 0             | 0           | 0             | APR/MAY/JUNE          | 40                      | 0                         | 0                                                  |  |
| 1                            | GOALS         | AND ACTUA   | L NEW CLUBS C | UMULATIVE             |                         |                           |                                                    |  |