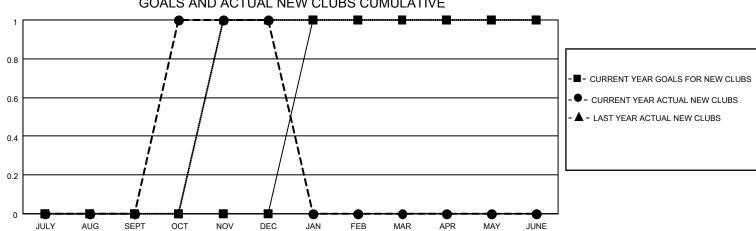

## ATION CONNECTIOUT

| LOCATION CONNECTICUT         |               |             | District 23 B |                       |                         | Results as of: 12/31/2022 |                                                    |  |
|------------------------------|---------------|-------------|---------------|-----------------------|-------------------------|---------------------------|----------------------------------------------------|--|
| Clubs                        |               |             |               | Members               |                         |                           |                                                    |  |
|                              | RESULTS FOR   | R 2022-2023 |               | RESULTS FOR 2022-2023 |                         |                           |                                                    |  |
| QUARTER                      | NEW CLUB GOAL | NEW CLUBS   | DROPPED CLUBS | QUARTER ME            | MBER GROWTH NET<br>GOAL | MEMBER GROWTH<br>ACTUAL   | DROPPED<br>MEMBERS ACTUAL<br>(including transfers) |  |
| JULY/AUG/SEPT<br>OCT/NOV/DEC | 0             | 0           | 0             | JULY/AUG/SEPT         | 40<br>40                | 32<br>64                  | 42<br>43                                           |  |
| JAN/FEB/MAR                  | 1             | 0           | 0             | JAN/FEB/MAR           | 40                      | 0                         | 0                                                  |  |
| APR/MAY/JUNE                 | 0             | 0           | 0             | APR/MAY/JUNE          | 40                      | 0                         | 0                                                  |  |
| 1                            | GOALS         | AND ACTUA   | L NEW CLUBS C | UMULATIVE             |                         |                           |                                                    |  |